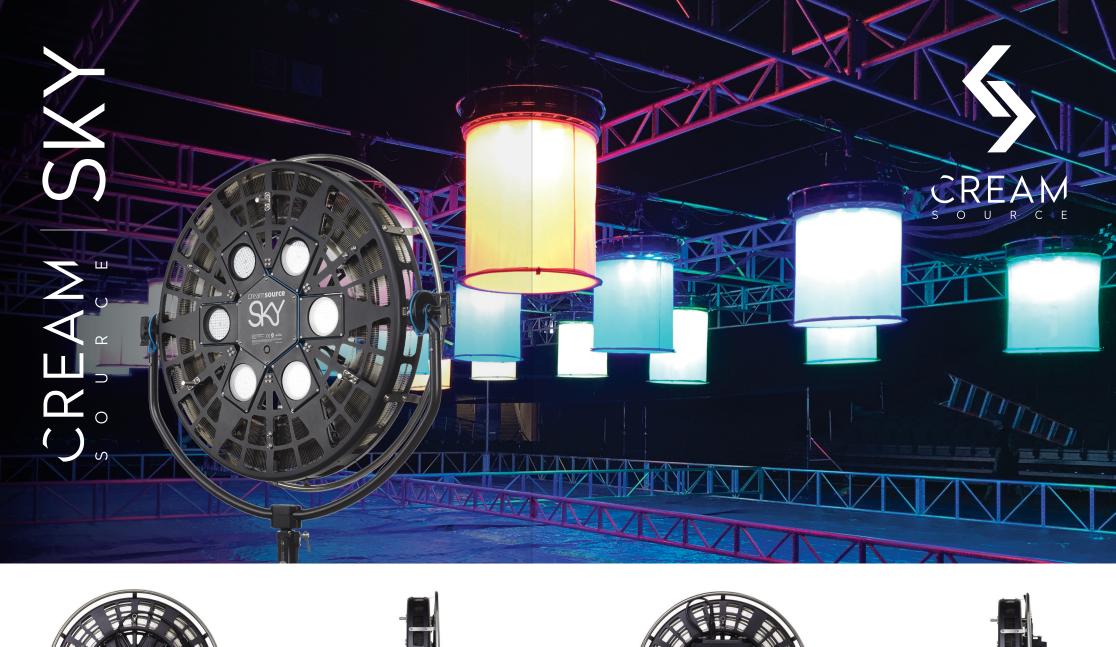

# SKY

www.creamsource.com

Wavelength - mm

Spectral Output at 3200K

Creamsource Sky is the original high power full spectrum softsource, combining the latest LED technology with sophisticated colour management, modern ergonomics and stunning design.

At Sky's heart is an array of six powerful LED Engines, cooled by a highly efficient and silent heatpipe system. Colour temperature is continously adjustable from 2,200K to 15,000K with similtaneous adjustment of the green/magenta axis. Hue and saturation controls mean you're not just limited to white light either – any colour is possible. In addition, the Creamsource Sky is able to deliver an incredibly wide and even beam in a compact package, allowing better utilisation of limited studio space. Rain set? No problem. Stormy weather exterior, or just too much dust? With IP65 rating the Sky has you covered.