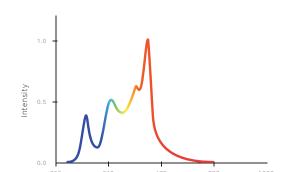

# SKY

www.creamsource.com

Wavelength - mm

Spectral Output at 3200K

Creamsource Sky is the original high power full spectrum softsource, combining the latest LED technology with sophisticated colour management, modern ergonomics and stunning design.

# Colour Quality

The LED engines have been optimised for excellent colour reproduction, with a typical CRI of 95 between the ranges of 3200K and 6500K. Light output is smoothly homogonised with no multiple shadows or colour fringing.