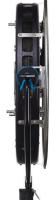

# SKY

www.creamsource.com

Wavelength - mm

Spectral Output at 3200K

Creamsource Sky is the original high power full spectrum softsource, combining the latest LED technology with sophisticated colour management, modern ergonomics and stunning design.

At Sky's heart is an array of six powerful LED Engines, cooled by a highly efficient and silent heatpipe system. Colour temperature is continously adjustable from 2,200K to 15,000K with similtaneous adjustment of the green/magenta axis. Hue and saturation controls mean you're not just limited to white light either – any colour is possible. In addition, the Creamsource Sky is able to deliver an incredibly wide and even beam in a compact package, allowing better utilisation of limited studio space. Rain set? No problem. Stormy weather exterior, or just too much dust? With IP65 rating the Sky has you covered.