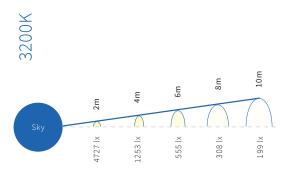

# SKY

www.creamsource.com

Wavelength - mm

Spectral Output at 3200K

Creamsource Sky is the original high power full spectrum softsource, combining the latest LED technology with sophisticated colour management, modern ergonomics and stunning design.