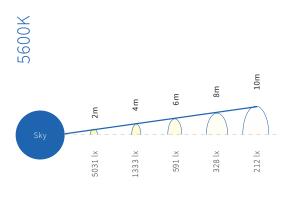

# SKY

www.creamsource.com

Wavelength - mm

Spectral Output at 3200K

Creamsource Sky is the original high power full spectrum softsource, combining the latest LED technology with sophisticated colour management, modern ergonomics and stunning design.